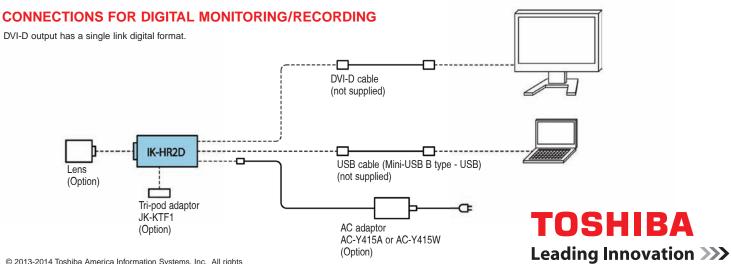

## Real-Time 60 fps One-Piece CMOS High Definition Camera

DVI

Toshiba's new IK-HR2D CMOS-based hi-def color camera delivers true progressive scan real-time video with the ability to send video frames directly to your computer via USB. This compact, one-piece camera provides sharp, high-definition imagery. Let Toshiba bring your project to HD life.