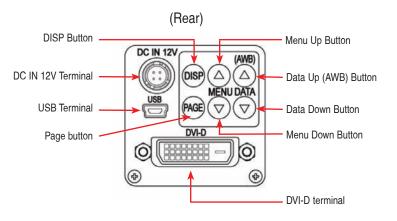

#### PERFORMANCE SPECIFICATIONS

| Power Requirements                    | 12 VDC ± 10% DCIN connector (4pin)                                                                                                                                                                                                                                                          |                                                                                                                                                                                                                                        |
|---------------------------------------|---------------------------------------------------------------------------------------------------------------------------------------------------------------------------------------------------------------------------------------------------------------------------------------------|----------------------------------------------------------------------------------------------------------------------------------------------------------------------------------------------------------------------------------------|
| Power Consumption                     | Approx. 4 watts                                                                                                                                                                                                                                                                             |                                                                                                                                                                                                                                        |
| Image Sensor                          | 1/3" progressive scan CMOS                                                                                                                                                                                                                                                                  |                                                                                                                                                                                                                                        |
| Output Pixels                         | Horizontal: 1920, Vertical: 1080                                                                                                                                                                                                                                                            |                                                                                                                                                                                                                                        |
| Scanning System<br>Sync / Freq        | DVI output Digital output   Progressive / Interlace 1080p/59.94Hz   1080p/50Hz 1080i/59.94Hz   1080i/50.94Hz 1080i/50Hz   1080i/50Hz 1080i/50Hz   720p/59.94Hz 1080i/50Hz   720p/59.94Hz 1080i/50Hz   920p/50Hz USB output (UVC1.1 com   Non-compressed 1920 x 1080   1280 x 720 1280 x 720 | Dut (DVI-D connector output)<br>H:67.43kHz, V:59.94Hz<br>H:56.25kHz, V:50Hz<br>H:33.72kHz, V:59.94Hz<br>H:28.13kHz, V:50Hz<br>H:44.96kHz, V:59.94Hz<br>H:37.50kHz, V:50Hz<br>npliant YUV 4 :2 :2)<br>(approx. 5fps)<br>(approx. 10fps) |
| Sensitivity                           | f/4 standard (2000 lux, 3000K)                                                                                                                                                                                                                                                              |                                                                                                                                                                                                                                        |
| Min. Illumination                     | 8 lux standard (50 IRE, f1.4, gain + 18 dB)                                                                                                                                                                                                                                                 |                                                                                                                                                                                                                                        |
| Frame Rate (DVI)                      | 30 fps (1080i), 60 fps (1080p/720p)                                                                                                                                                                                                                                                         |                                                                                                                                                                                                                                        |
| Frame Rate (USB)                      | 5 fps (1080 mode), 10fps (720 mode)                                                                                                                                                                                                                                                         |                                                                                                                                                                                                                                        |
| Dimensions<br>(excluding protrusions) | 44(W) x 44(H) x 78(D) mm<br>(1.73"(W) x 1.73"(H) x 3.07"(D))                                                                                                                                                                                                                                |                                                                                                                                                                                                                                        |
| Weight                                | 148 grams (4.3 oz.)                                                                                                                                                                                                                                                                         |                                                                                                                                                                                                                                        |
| Operating Temperature                 | 0°C to + 40°C (32°F to 104°F)                                                                                                                                                                                                                                                               |                                                                                                                                                                                                                                        |
| Storage Temperature                   | -20°C to + 60°C ( -4°F to +140°F)                                                                                                                                                                                                                                                           |                                                                                                                                                                                                                                        |
| Humidity                              | 90% or less (non-condensing)                                                                                                                                                                                                                                                                |                                                                                                                                                                                                                                        |